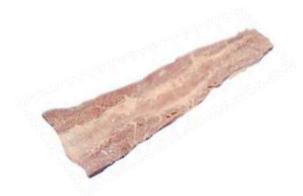

## **Product Specification:**

Beef weasand meat is obtained from the muscular (tunica muscularis) and the mucosal portions of the esophagus. Weasand is opened down approximate centerline.