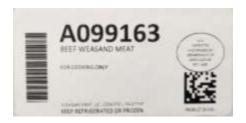

1 Effective Since 12/02/2022

Revision Date 00/00/0000

#### **Beef Weasand Meat**

Product Code: A099163

GTIN: 98568020005795

## **Product Specification:**

Beef weasand meat is obtained from the muscular (tunica muscularis) and the mucosal portions of the esophagus. Weasand is opened down approximate centerline.

### **Defect Criteria:**

1. All bones and hard cartilages shall be excluded.

Primary Packaging: Box liner

# **Secondary Packaging:**

17 3/4" (L) X 15 7/8" (W) X 4 5/8" (H)

Piece Count: N/A, 30 lbs. even weight

**Tie & Tier:**) Frozen 60 Boxes (10 high X 6 per layer)

Shelf life: 7 Days Fresh, 2 Years Frozen

**Storage:** Produced and stored in temperature-controlled environment. Intended to be maintained in a refrigerated or frozen state until further processed.