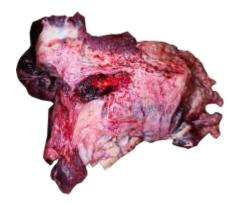

## **Product Specification:**

The tongue trim is trimmed from the base of the tongue and still contains fatty tissue and/or lymph nodes.