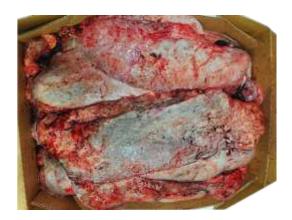

## **Product Specification:**

This product is derived from whole beef spleens. Spleens will be cut in order to make even weight boxes.

## **Defect Criteria:**

1. Product will be sprayed with charcoal denaturant in accordance with 9CFR 325.13.

Primary Packaging: 60# Wax Lined Box

**Secondary Packaging:** 24" (L) X 15 1/2" (W) X 6 3/4" (H)