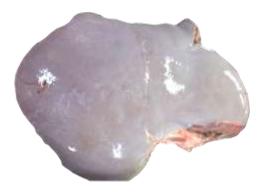

## **Product Specification:**

Beef livers are smooth, rounded, and somewhat rectangular in shape. They have a thin membrane or skin covering. The liver consists of two lobes of substantially different size. Livers will be cut in order to make even weight boxes.