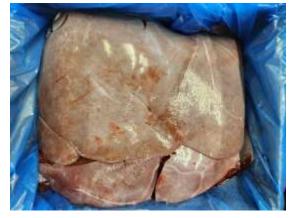

## **Defect Criteria:**

1. All ducts, blood vessels, lymph nodes, and connective tissue are to be trimmed even with the liver's surface.

Primary Packaging: Box liner

**Secondary Packaging:** 

17 3/4" (L) X 15 7/8" (W) X 4 5/8" (H)