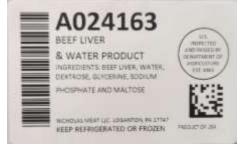

somewhat rectangular in shape. They have a thin membrane or skin covering. The liver consists of two lobes of substantially different size. Livers will be cut in order to make even weight boxes.

## **Defect Criteria:**

1. All ducts, blood vessels, lymph nodes, and connective tissue are to be trimmed even with the liver's surface.

Primary Packaging: Box liner

**Secondary Packaging:** 

17 3/4" (L) X 15 7/8" (W) X 4 5/8" (H)

Piece Count: N/A, 30 lbs. even weight

**Tie & Tier:**) Frozen 60 Boxes (10 high X 6 per layer)

Shelf life: 7 Days Fresh, 2 Years Frozen

**Storage:** Produced and stored in temperaturecontrolled environment. Intended to be maintained in a refrigerated or frozen state until further processed.



**Effective Since** 

12/02/2022

**Revision Date** 

00/00/0000







Trade Secret / Confidential Commercial Information