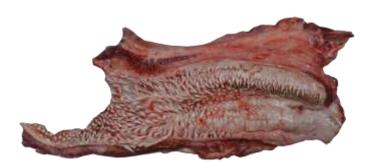

## **Product Specification:**

The lips are the firm muscular portion of the mouth and are removed from the interior lining of the cheek. They are composed of one side covered with lean tissue and another that is the interior of the mouth with cone shaped papillae