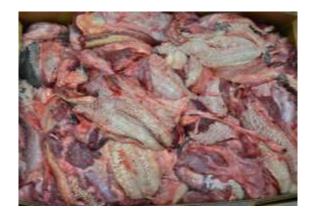

## **Defect Criteria:**

Primary Packaging: 60# Wax Lined Box

Secondary Packaging: 24" (L) X 15 1/2" (W) X 6 3/4" (H)

Piece Count: N/A (60 lbs. even weight)

**Tie & Tier:** Fresh 25 Boxes (5 high X 5 per layer), Frozen 40 Boxes (8 high X 5 per layer)