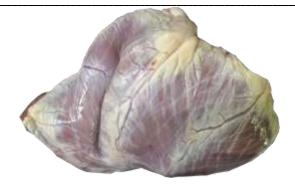

## **Product Specification:**

This product is derived from whole beef hearts containing the cap. Hearts will be cut in order to make even weight boxes.

## **Defect Criteria:**

1. Pulmonary artery & aorta will not exceed ¾"

2. Hearts shall not be excessively scored.

Primary Packaging: 60# Wax Lined Box

Secondary Packaging: 24" (L) X 15 1/2" (W) X 6 3/4" (H)