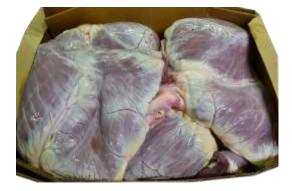

## **Defect Criteria:**

1. Pulmonary artery & aorta will not exceed ¾"

2. Hearts shall not be excessively scored.

Primary Packaging: 60# Wax Lined Box

Secondary Packaging: 24" (L) X 15 1/2" (W) X 6 3/4" (H)

**Piece Count:** Approximately 6 per box (60 lbs. even weight)

**Tie & Tier:** Fresh 25 Boxes (5 high X 5 per layer), Frozen 40 Boxes (8 high X 5 per layer)

Shelf life: 10 Days Fresh, 2 Years Frozen

**Storage:** Produced and stored in temperaturecontrolled environment. Intended to be maintained in a refrigerated or frozen state until further processed.