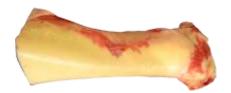

## **Product Specification:**

This item is composed of the center cut portion of the

femur bone.

## **Defect Criteria:**

1. Minimal red meat.

2. Minimum of 6" in length

Primary Packaging: Poly liner

**Secondary Packaging:** 23 13/16" (L) X 15" (W) X 7" (H)

**Breaker Box** 

Piece Count: N/A, 60.00 lbs. even weight