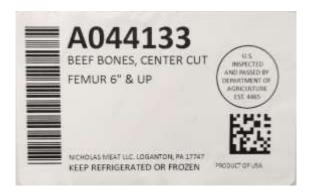

## BEEF BONES, CENTER CUT, FEMUR 6" & UP

**Product Code:** A044133

GTIN: 98568020005764

## **Product Specification:**

This item is composed of the center cut portion of the

femur bone.

## **Defect Criteria:**

1. Minimal red meat.

2. Minimum of 6" in length

Primary Packaging: Poly liner

**Secondary Packaging:** 23 13/16" (L) X 15" (W) X 7" (H)

**Breaker Box** 

Piece Count: N/A, 60.00 lbs. even weight