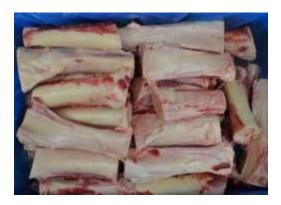

## **Product Specification:**

This item is composed of the center cut portion of the

femur bone.

## **Defect Criteria:**

1. Minimal red meat.

2. Minimum of 6" in length

Primary Packaging: Poly liner

**Secondary Packaging:** 23 13/16" (L) X 15" (W) X 7" (H)

**Breaker Box** 

Piece Count: N/A, 60.00 lbs. even weight