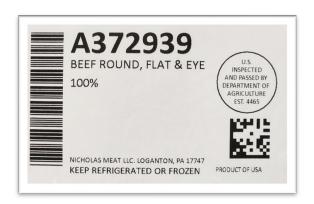

e: A372939

GTIN: 98568020004828

## **Product Specification:**

The outside round (flat) and eye round (eye) is produced by separating the boneless items from the top round and heel between the natural seams. Beef flat and eye, shall be practically free of surface fat giving a "100% visual lean" appearance.

## **Defect Criteria:**

- 1. Any product woody in appearance will be sent to trim.
- 2. All bones, blood clots and cartilage will be removed.
- 3. No dark cutting or callused beef

Primary Packaging: Vacuum Bag 14" X 20"

**Secondary Packaging:** 23 13/16" (L) X 15" (W) X 7" (H)

**Breaker Box** 

Piece Count: 4 product per bag, 4 bags per box

Tie & Tier: Fresh 25 Boxes (5 high X 5 per layer),

Frozen 40 Boxes (8 high X 5 per layer)

Shelf life: 35 Days Fresh, 2 Years Frozen