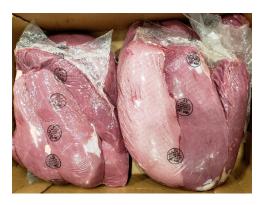

## **Defect Criteria:**

- 1. Any product woody in appearance will be sent to trim.
- 2. All bones, blood clots and cartilage will be removed.
- 3. No dark cutting or callused beef

Primary Packaging: Vacuum Bag 14" X 20"

**Secondary Packaging:** 23 13/16" (L) X 15" (W) X 7" (H)

**Breaker Box** 

Piece Count: 4 product per bag, 4 bags per box

Tie & Tier: Fresh 25 Boxes (5 high X 5 per layer),

Frozen 40 Boxes (8 high X 5 per layer)