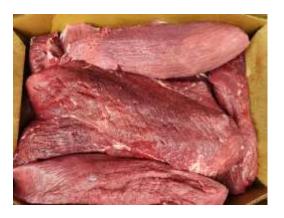

## **Product Specification:**

The outside round (flat) and eye round (eye) is produced by separating the boneless items from the top round and heel between the natural seams. Beef flat and eye, shall be practically free of surface fat giving a "100% visual lean" appearance.

## **Defect Criteria:**

- 1. Any product woody in appearance will be sent to trim.
- 2. All bones, blood clots and cartilage will be removed.
- 3. No dark cutting or callused beef

**Primary Packaging:** 24" (L) X 15 1/2" (W) X 6 3/4" (H)